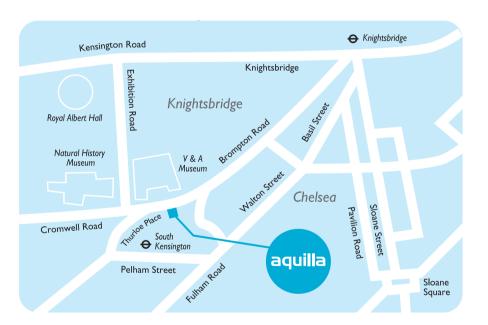

# **Travel Information**

Follow M4/A4 (Cromwell Road) into central London. Aquilla Health and Fitness is on the right hand side opposite the Victoria & Albert Museum.

#### Car Parking

2 public car parks nearby (limited number of spaces). Please contact the reception desk in Aguilla.

South Kensington (750m) Circle, District and Piccadilly lines.

**By Rail**Victoria | mile (1.6km).

#### **Aquilla Health and Fitness**

I I Thurloe Place London SW7 2RS

t +44 (0)20 7225 0225

e aquilla@sarova.com

w aquillahealthclub.com