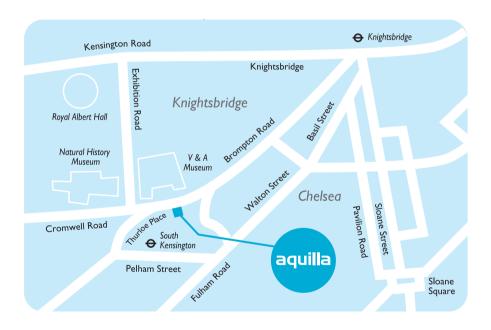

# **Travel Information**

Follow M4/A4 (Cromwell Road) into central London. Aquilla Health and Fitness is on the right hand side opposite the Victoria & Albert Museum.

#### Car Parking

2 public car parks nearby (limited number of spaces). Please contact the reception desk in Aguilla.

South Kensington (750m) Circle, District and Piccadilly lines.

**By Rail**Victoria | mile (1.6km).

# **General Club Information**

aquilla health and fitness

I I Thurloe Place London SW7 2RS

t +44 (0)20 7225 0225

e aquilla@sarova.com

w aquillahealthclub.com