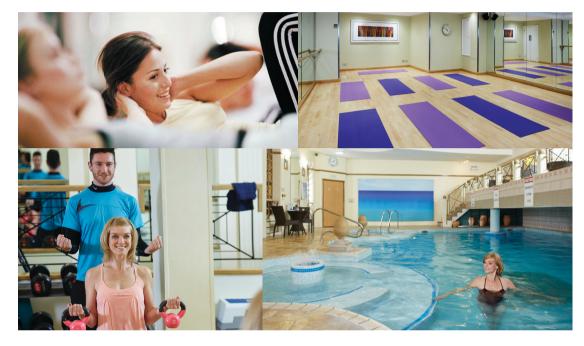

#### **Facilities**

The **gym** is separated into two areas providing a range of equipment from treadmills and cross-trainers to free weights and resistance machines.

The **pool** is primarily used for leisure, although lane swimming is possible. Aquacise classes and swimming lessons take place at various times throughout the week, please check our website for a full pool schedule. The pool is 15 metres in length and 1.5 metres deep with the temperature maintained at 32°c.

Separate men's and women's steam room and sauna are available in each changing area, allowing for your privacy and comfort.

Our professional **personal trainers** can help you reach your fitness goals. They can help with personal training, nutrition, injury rehabilitation and more. Our facilities are also available to hire by private personal trainers.

The **studio** hosts a variety of weekly classes ranging from yoga and pilates to high-energy fitness classes. Our studio is also available for private hire for one-off events or regular use.

Joining Aquilla Health & Fitness gives you access to a fully equipped gym, hot tub and heated swimming pool in the heart of Knightsbridge.