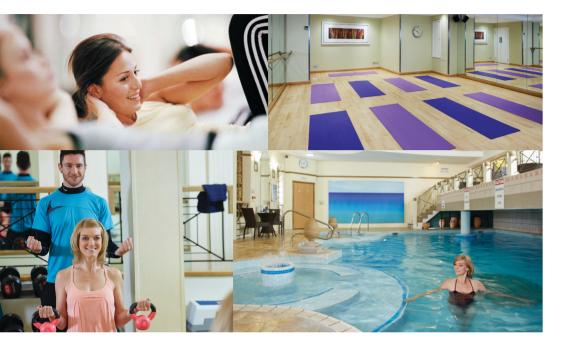

#### **Facilities**

The **gym** is separated into two areas providing a range of equipment from treadmills and cross-trainers to free weights and resistance machines.

**Monday to Friday** 06.30 - 21.00 hrs (Last entry at 20.15)

### Children's Access

Enquire at reception

Children under 16 must be accompanied by a person aged 18+.

All timings are subject to change.

The **pool** is primarily used for leisure, although lane swimming is possible. Aquacise classes and swimming lessons take place at various times throughout the week, please check our website for a full pool schedule. The pool is 15 metres in length and 1.5 metres deep with the temperature maintained at 32°c.

Separate men's and women's steam room and sauna are available in each changing area, allowing for your privacy and comfort.

Our professional **personal trainers** can help you reach your fitness goals. They can help with personal training, nutrition, injury rehabilitation and more. Our facilities are also available to hire by private personal trainers.

The **studio** hosts a variety of weekly classes ranging from yoga and pilates to high-energy fitness classes. Our studio is also available for private hire for one-off events or regular use.