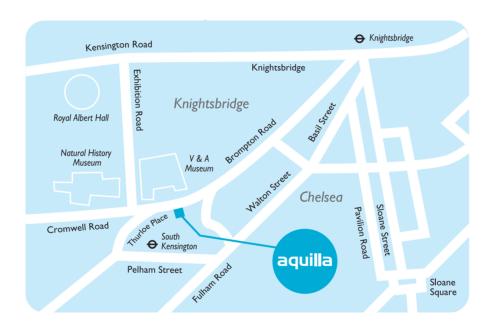

#### By Road

Follow M4/A4 (Cromwell Road) into central London. Aquilla Health and Fitness is on the right hand side opposite the Victoria & Albert Museum.

#### Car Parking

2 public car parks nearby (limited number of spaces). Please contact the reception desk in Aguilla.

South Kensington (750m) Circle, District and Piccadilly lines.

#### By Rail

Victoria I mile (1.6km).

#### Aquilla Health and Fitness

I I Thurloe Place London SW7 2RS

t +44 (0)20 7225 0225

e aquilla@sarova.com

w aquillahealthclub.com