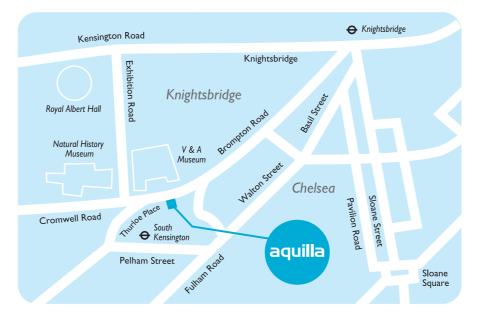

# By Road

Follow M4/A4 (Cromwell Road) into central London. Aquilla Health and Fitness is on the right hand side opposite the Victoria & Albert Museum.

# By Tube

South Kensington (750m) Circle, District and Piccadilly lines.

# **By Rail**

Victoria | mile (1.6km).

#### **Aquilla Health and Fitness**

II Thurloe Place London SW7 2RS t +44 (0)20 7225 0225 e aquilla@sarova.com w aquillahealthclub.com

Terms and Conditions apply.