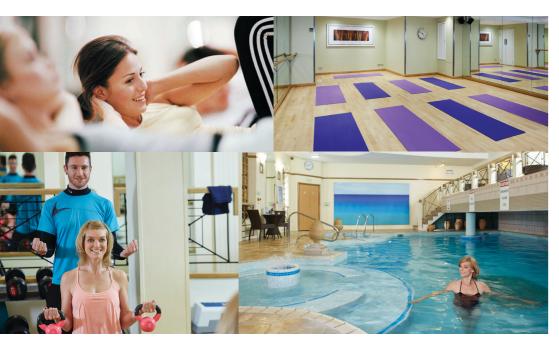

#### **Facilities**

The **gym** is separated into two areas providing a range of equipment from treadmills and cross-trainers to free weights and resistance machines.

> Monday to Friday 07.00 - 22.00 hrs (Last entry at 21.15)

Saturday and Sunday 08.00 - 20.00 hrs (Last entry at 19.15)

**Children's Access** 

Enquire at reception

Children under 16 must be accompanied by a person aged 18+.

All timings are subject to change.

The **pool** is primarily used for leisure, although lane swimming is possible. Aquacise classes and swimming lessons take place at various times throughout the week, please check our website for a full pool schedule. The pool is 15 metres in length and 1.5 metres deep with the temperature maintained at 32°c.

Separate men's and women's steam room and sauna are available in each changing area, allowing for your privacy and comfort.

Our professional **personal trainers** can help you reach your fitness goals. They can help with personal training, nutrition, injury rehabilitation and more. Our facilities are also available to hire by private personal trainers.

The **studio** hosts a variety of weekly classes ranging from yoga and pilates to high-energy fitness classes. Our studio is also available for private hire for one-off events or regular use. Joining Aquilla Health & Fitness gives you access to a fully equipped gym, hot tub and heated swimming pool in the heart of Knightsbridge.